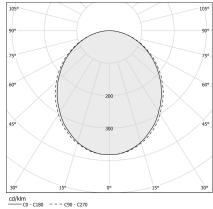

FLUX      | 6840lm                   |
| LUMEN OUTPUT               | 2965lm                   |
| EFFICIENCY                 | 43.3%                    |
| WEIGHT                     | 3,29 Kg                  |
| PROTECTION DEGREE          | IP40                     |
| COLOUR TOLLERANCES         | SDCM 3                   |
| GLOW WIRE TEST PERFORMANCE | 850°                     |
| PACKING DIMENSIONS         | 108,0 x 108,0 x 13,0 cm  |



Ceiling or wall lighting fixture for interiors, with direct light emission. Bended extruded aluminium structure in white, black or mat brass polyacrylic paint. Extruded polycarbonate diffuser with opaline finish. Turned brass ceiling-fastening spacers in polyacrylic paint.

# CE ERE 🗵

### Technical drawing



### Application



#### Polar diagram