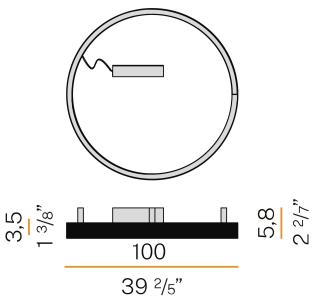

grated included      |
| NOMINAL LUMINOUS FLUX      | 6840lm                   |
| LUMEN OUTPUT               | 2965lm                   |
| EFFICIENCY                 | 43.3%                    |
| WEIGHT                     | 3,29 Kg                  |
| PROTECTION DEGREE          | IP40                     |
| COLOUR TOLLERANCES         | SDCM 3                   |
| GLOW WIRE TEST PERFORMANCE | 850°                     |
| PACKING DIMENSIONS         | 108,0 x 108,0 x 13,0 cm  |



Ceiling or wall lighting fixture for interiors, with direct light emission. Bended extruded aluminium structure in white, black or mat brass polyacrylic paint. Extruded polycarbonate diffuser with opaline finish. Turned brass ceiling-fastening spacers in polyacrylic paint.

# CE ERE 🗵

### Technical drawing



### Application



#### Polar diagram